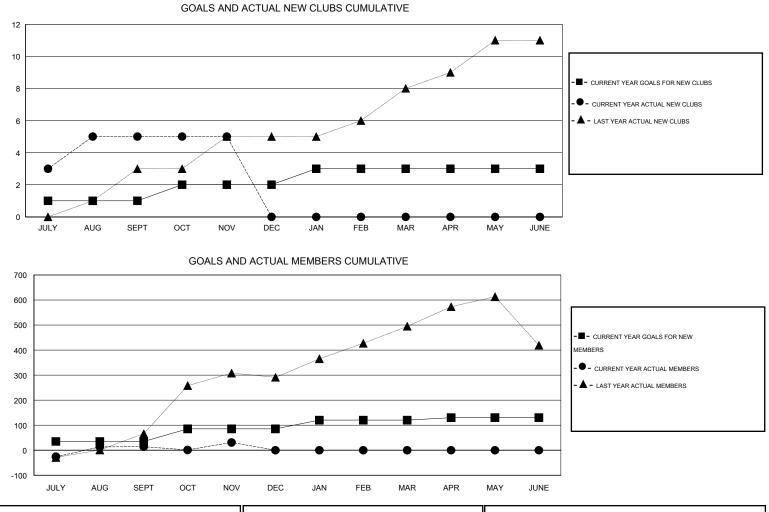

## GMT: V S Kukreja

| L |        |  |
|---|--------|--|
| L | OCATIO |  |

| GMT: V S Kukr                                               | eja              |                  | LOCATIC          | N INDIA               | _                                                           |                      |                                     |                     | GMT CA 6           |
|-------------------------------------------------------------|------------------|------------------|------------------|-----------------------|-------------------------------------------------------------|----------------------|-------------------------------------|---------------------|--------------------|
| Clubs                                                       |                  |                  |                  | Members               |                                                             |                      |                                     |                     |                    |
| RESULTS FOR 2015-2016                                       |                  |                  |                  | RESULTS FOR 2015-2016 |                                                             |                      |                                     |                     |                    |
| QUARTER                                                     | NEW CLUB<br>GOAL | NEW CLUBS        | DROPPED<br>CLUBS | NET<br>GAIN/LOSS      | QUARTER                                                     | NEW MEMBER<br>GOAL   | CHARTER AND<br>NEW MEMBERS<br>ADDED | DROPPED<br>MEMBERS  | NET<br>GAIN/LOSS   |
| JULY/AUG/SEPT<br>OCT/NOV/DEC<br>JAN/FEB/MAR<br>APR/MAY/JUNE | 1<br>1<br>1<br>0 | 5<br>0<br>0<br>0 | 0<br>0<br>0<br>0 | 5<br>0<br>0<br>0      | JULY/AUG/SEPT<br>OCT/NOV/DEC<br>JAN/FEB/MAR<br>APR/MAY/JUNE | 35<br>50<br>35<br>10 | 167<br>85<br>0<br>0                 | 153<br>68<br>0<br>0 | 14<br>17<br>0<br>0 |

| DROPPED CLUBS: 0  | 37 CLUBS OF 82 ADDED 1 OR MORE | GENDER DISTRIBUTION   |                |  |
|-------------------|--------------------------------|-----------------------|----------------|--|
|                   | NEW MEMBERS                    | MALE                  | 1,540 (62.07%) |  |
|                   |                                | FEMALE                | 941 (37.93%)   |  |
|                   |                                |                       |                |  |
|                   | CLICK HERE FOR HEALTH          | FAMILY UNIT MEMBERS   | 1,350          |  |
| CLUB CANCELLED 22 | ASSESSMENT DATA                | HEAD OF HOUSEHOLD     | 639            |  |
| TOTAL 22          |                                | NON-HEAD OF HOUSEHOLD | 711            |  |